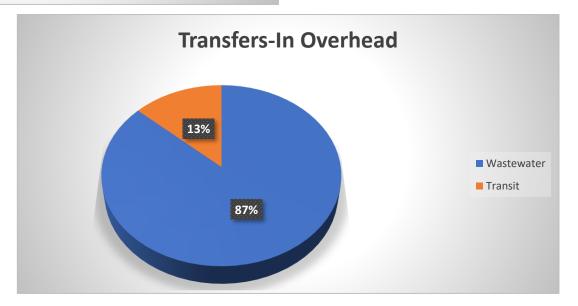

venue | -              | 0%   |
| Other Financing Sources   | 15,000.00      | 0%   |
| Proprietary               |                | 0%   |
| TOTAL                     | 33,018,793.00  | 100% |



| Transfers-In            | _            | %    |
|-------------------------|--------------|------|
| Gas Tax                 | 976,216.00   | 14%  |
| COPS                    | 65,770.00    | 1%   |
| CFD Maint               | 3,895,009.00 | 54%  |
| CFD Public Safety       | 571,020.00   | 8%   |
| CFD Admin               | 1,655,997.00 | 23%  |
|                         | 7,164,012.00 | 100% |
| Transfers-In - Overhead | _            | %    |
| Wastewater              | 650,000.00   | 87%  |
| Transit                 | 100,000.00   | 13%  |
|                         | 750,000.00   | 100% |





# FY 2020-21 General Fund Budgeted Expenses

| By Function           | Total Expenditures | %    |
|-----------------------|--------------------|------|
| Public Safety         | 16,505,120.00      | 50%  |
| Parks and Grounds     | 3,507,815.00       | 11%  |
| Streets               | 1,599,040.00       | 5%   |
| Public Works          | 1,151,943.00       | 3%   |
| Community Services    | 481,145.00         | 1%   |
| Community Development | 1,875,363.00       | 6%   |
| General Government    | 7,898,367.00       | 24%  |
|                       | 33,018,793.00      | 100% |

| <b>Expenditure Type</b> | Total Expenditures | %    |
|-------------------------|--------------------|------|
| Personnel               | 19,218,197.00      | 58%  |
| Operating Costs         | 13,278,779.00