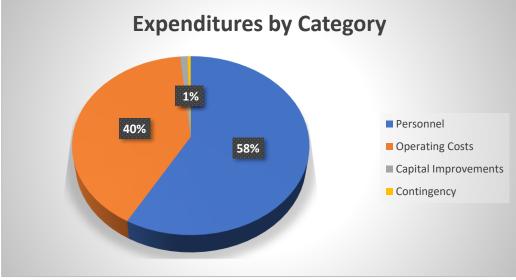

# 9. FY 2020-21 City-Wide Budget Review and Approval

### **Recommended Action:**

Adopt the City-Wide Budget for FY 2020-21.