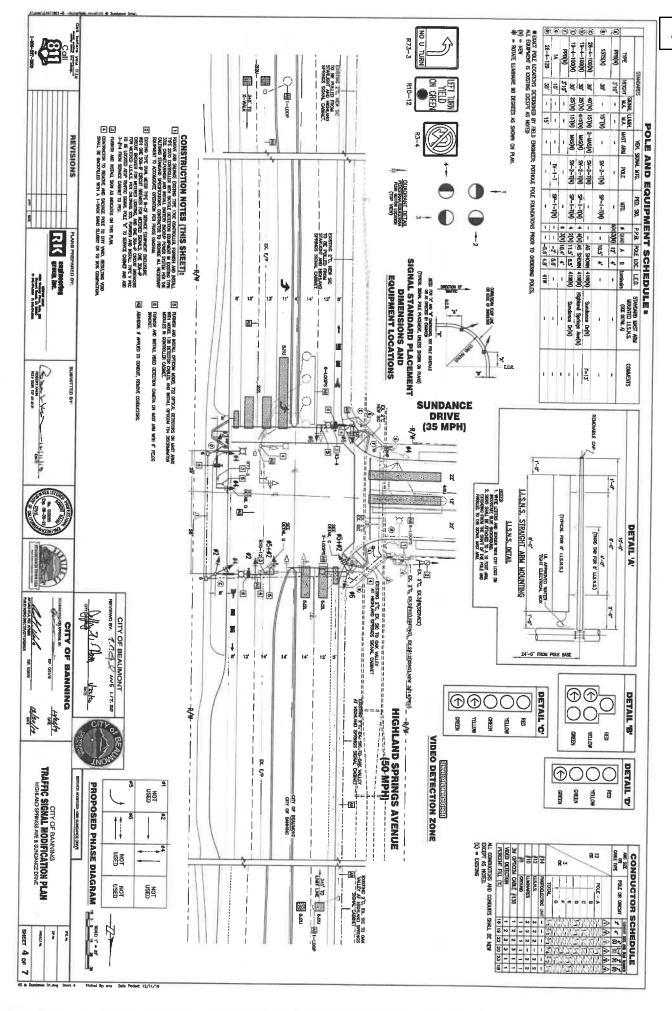

## Recommended Action:

Accept the following bonds and security agreements:

Performance bond No. CMS331857 for traffic signal installation,

Performance bond No. CMS331855 for traffic signal installation,

Performance bond No. CMS331856 for traffic signal installation, and

Performance bond No. CMS331858 for traffic signal installation.