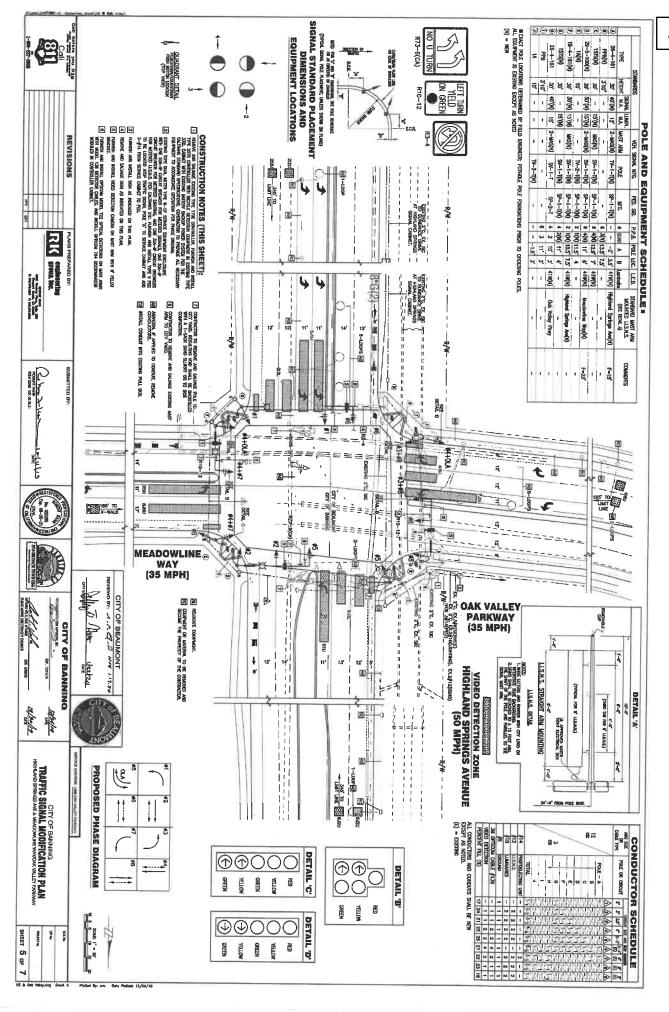

# **Recommended Action:**

Approve the final, one-year extension of time for the approval of Tentative Tract Map 33680.

4. Performance Bonds Acceptance and Security Agreement for Pardee Homes. Tract 37298-1 Traffic Signal Installation and Modifications

## Recommended Action:

Accept the following bonds and security agreements:

Performance bond No. CMS331857 for traffic signal installation,

Performance bond No. CMS331855 for traffic signal installation,

Performance bond No. CMS331856 for traffic signal installation, and

Performance bond No. CMS331858 for traffic signal installation.