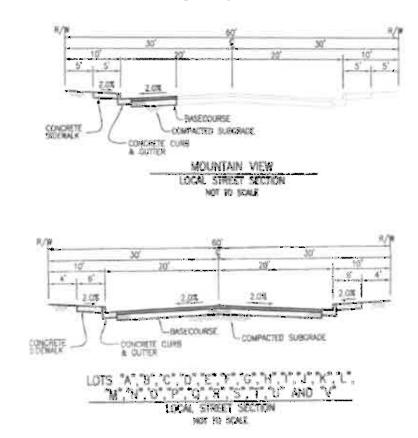

# 4.0 GRADING & LANDSCAPING CONDITIONS

- 4.1 Prior to the issuance of <u>GRADING PERMITS</u>, the subdivider shall comply with all the following grading conditions:
  - a. The land divider or developer shall submit five (5) prints of a comprehensive grading plan to the Public Works Department which complies with the Uniform Building Code, the Beaumont Municipal Code and as may be additionally provided for in these conditions.
  - b. A grading permit shall be obtained from the City Public Works Department prior to commencement of any grading.
  - c. Graded land shall be provided with erosion control measures as approved by the Public Works Department.
- 4.2 Detailed landscaping and irrigation plans shall be submitted to and approved by the Planning Director for the phase of development in process. The plans shall address all areas and aspects of the tract requiring landscaping and irrigation to be installed including, but not limited to, front yards, parkway planting, recreation trail, street trees, slope planting, common area and/or park landscaping. The plans shall be certified by a landscape architect, and shall provide for the following:
  - a. Permanent automatic irrigation systems shall be installed on all landscaped areas requiring irrigation. Low water use systems shall be specified.
  - b. Landscape screening where required shall be designed to be opaque up to a minimum height of six (6) feet at maturity.
  - c. All utility service areas and enclosures shall be screened from view with landscaping and decorative barriers or baffle treatments, as approved by the Planning Director. Utilities shall be placed underground wherever feasible.
  - d. Landscaping plans shall incorporate the use of specimen accent trees (24" box minimum) at key visual focal points within the project.

# TENTATIVE TRACT MAP NO. 29267 – Amendment #1 Conditions of Approval Page 8 of 14

- e. Where street trees cannot be planted within the right-of-way of interior streets and project parkways due to insufficient road right-of-way, they shall be planted outside of the road right-of-way.
- f. Landscaping plans shall incorporate native, low water using and drought tolerant plants.
- g. All specimen trees on the subject property shall be shown on grading plans. Trees intended for retention and/or removal shall be so noted on the project grading plans. Replacement trees for those to be removed shall also be shown on the project grading plans.
- h. All trees shall be minimum double-staked. Weaker and/or slow-growing trees shall be steel-staked.
- All proposed landscaping shall adhere to the standards set forth under the Beaumont Municipal Code 17.06.
- j. All trees proposed within 10 feet of any Right-of-Way shall provide for a 36" deep root barrier.
- k. The 12 foot trail proposed along the Noble Creek channel shall connect to the Park immediately to the north and east.
- 1. Park & Open Space areas shall be provided as noted on Tentative Tract 29267, Amendment #1.
- m. All landscape materials and irrigation improvements shall be installed and fully operational prior to final inspection and occupancy.
- 4.3 Three (3) sets of detailed landscaping and irrigation plans shall be submitted pursuant to the Conditions of Approval with a processing fee as stated on the current Schedule of Development Fees to the Planning & Neighborhood Services Department.
- 4.4 No grading permits shall be issued for any proposed new structures outside the areas shown on the approved tentative map unless otherwise approved by the Planning Director and the Public Works Department.
- 4.5 If grading is proposed for five (5) or more acres or is part of a larger project that will disturb five (5) or more acres it shall require a National Pollutant Discharge Elimination System (NPDES) Construction General Permit from the State Water Resources Control Board. Grading permits shall not be issued until the Public Works Department has determined that the project has complied with the current City requirements for compliance with the NPDES Construction General Permit.