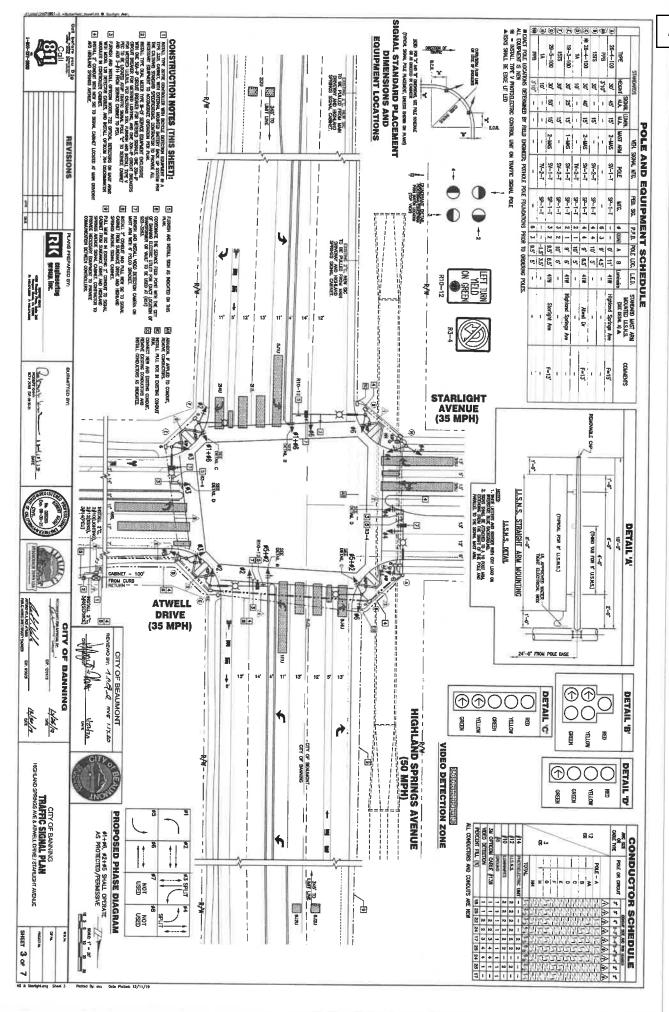

## Recommended Action:

Accept the following bonds and security agreements:

Performance bond No. CMS331857 for traffic signal installation,

Performance bond No. CMS331855 for traffic signal installation,

Performance bond No. CMS331856 for traffic signal installation, and

Performance bond No. CMS331858 for traffic signal installation.