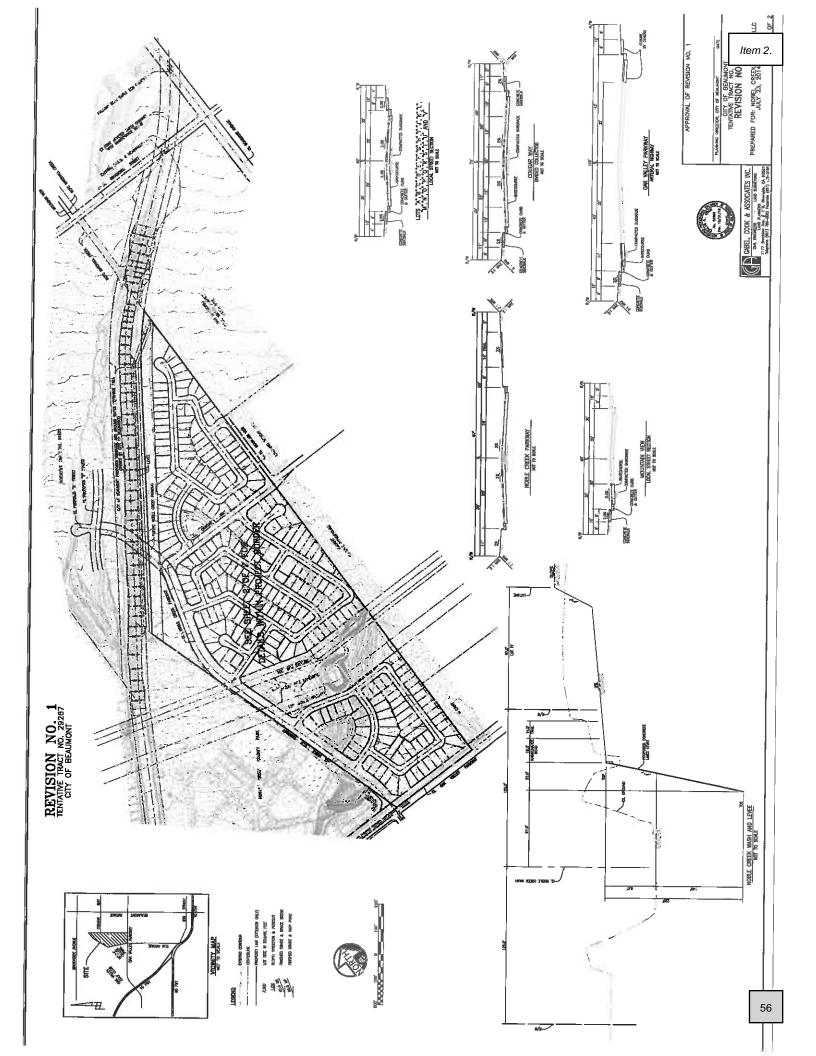

# **Background and Analysis:**

The Noble Creek Specific Plan was approved for a maximum of 648 homes with lot sizes ranging from 6,000 square feet to 15,000 square feet and 4 neighborhood parks. Tentative Map 29267 proposes 274 single-family homes. The property is located on the north side of Oak Valley Parkway and south of Brookside Avenue, west of Beaumont Avenue adjacent the Noble Creek park area. The property is zoned Specific Plan Area (SPA) Noble Creek Specific Plan. The property to the north is zoned Public Facilities (PF) and is occupied by Beaumont High School. The property to the south is zoned Residential Single Family (RSF) and Specific Plan Area (SPA) Kirkwood Ranch. To the west, the properties are zoned Recreation and Conservation (RC) occupied by the Noble Creek park and Specific Plan Area (SPA) Oak Valley Greens. Properties to the east are zoned Residential Multi-Family (RMF) and Residential Single Family (RSF).

Tentative Tract Map 29267 (99-TM-02) was approved by City Council on December 16, 1999, and was subsequently litigated. Upon execution of a settlement agreement the effective approval date became May 25, 2006, for a two-year period. Additionally, the City Council approved a one-year extension until May 25, 2009.

Beaumont Fire Department

Beaumont Police Department

BRIEF DESCRIPTION OF PROJECT:

Tentative Tract Map 29267 is a proposal for the land division of 274 residential and open-space lots ranging from 6,000 SF to 10.70 Acres totaling 82.84 Acres. It will transfer 24 single-family residential lots into this Planning Area/Tentative Tract Map boundary from other Planning Areas within the same Noble Creek Vistas Specific Plan. The total lot count will not change for the Noble Creek Vistas Project. The Specific Plan and Associated Environmental Impact Report (EIR) remain current for this application.