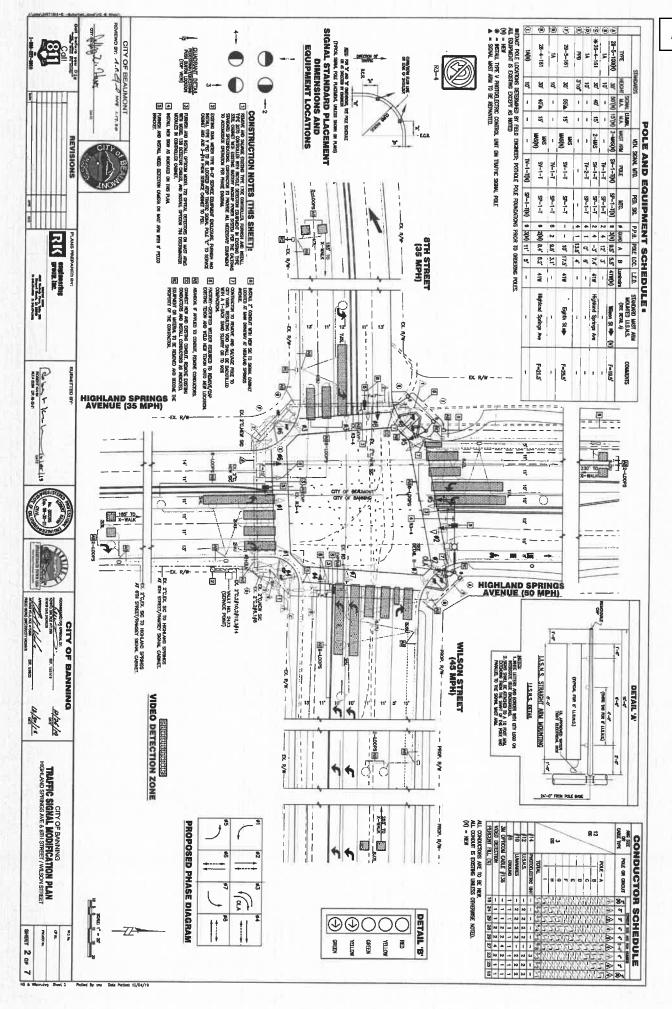

# **Recommended Action:**

Approve the final, one-year extension of time for the approval of Tentative Tract Map 33680.

4. Performance Bonds Acceptance and Security Agreement for Pardee Homes. Tract 37298-1 Traffic Signal Installation and Modifications

## Recommended Action:

Accept the following bonds and security agreements:

Performance bond No. CMS331857 for traffic signal installation,

Performance bond No. CMS331855 for traffic signal installation,

Performance bond No. CMS331856 for traffic signal installation, and

Performance bond No. CMS331858 for traffic signal installation.