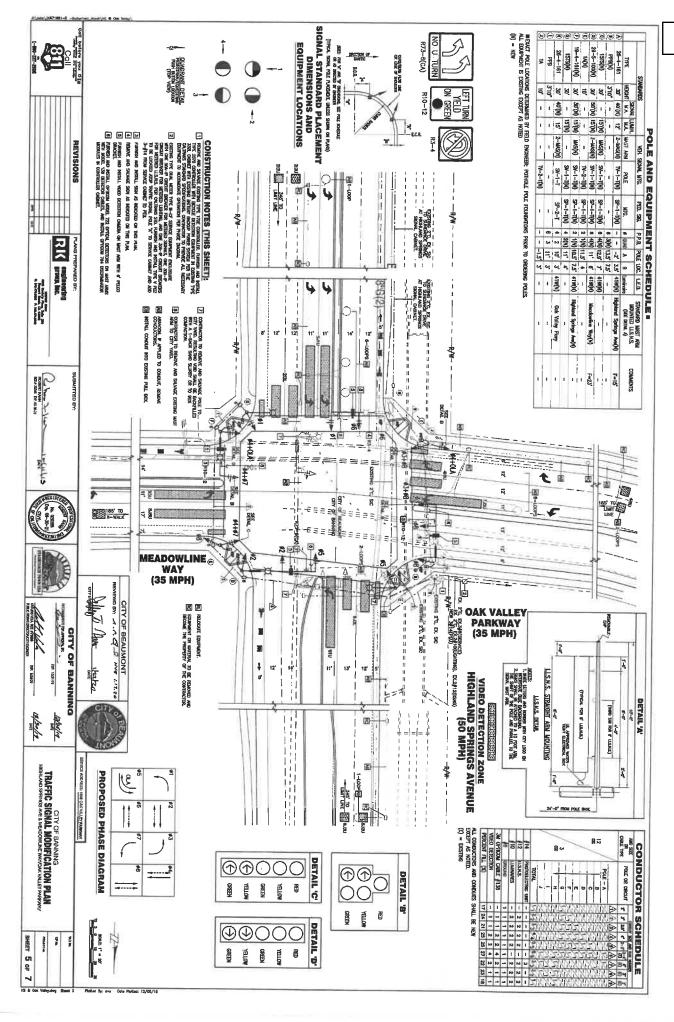

# **Recommended Action:**

Approve the final, one-year extension of time for the approval of Tentative Tract Map 33680.

4. Performance Bonds Acceptance and Security Agreement for Pardee Homes. Tract 37298-1 Traffic Signal Installation and Modifications

## Recommended Action:

Accept the following bonds and security agreements:

Performance bond No. CMS331857 for traffic signal installation,

Performance bond No. CMS331855 for traffic signal installation,

Performance bond No. CMS331856 for traffic signal installation, and

Performance bond No. CMS331858 for traffic signal installation.