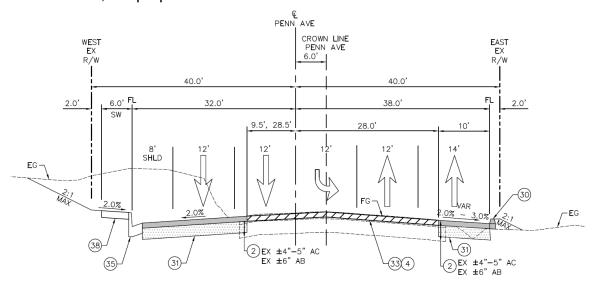

# 17. Pennsylvania Widening Project Update

### **Recommended Action:**

Receive and file the Pennsylvania Widening Project Update.