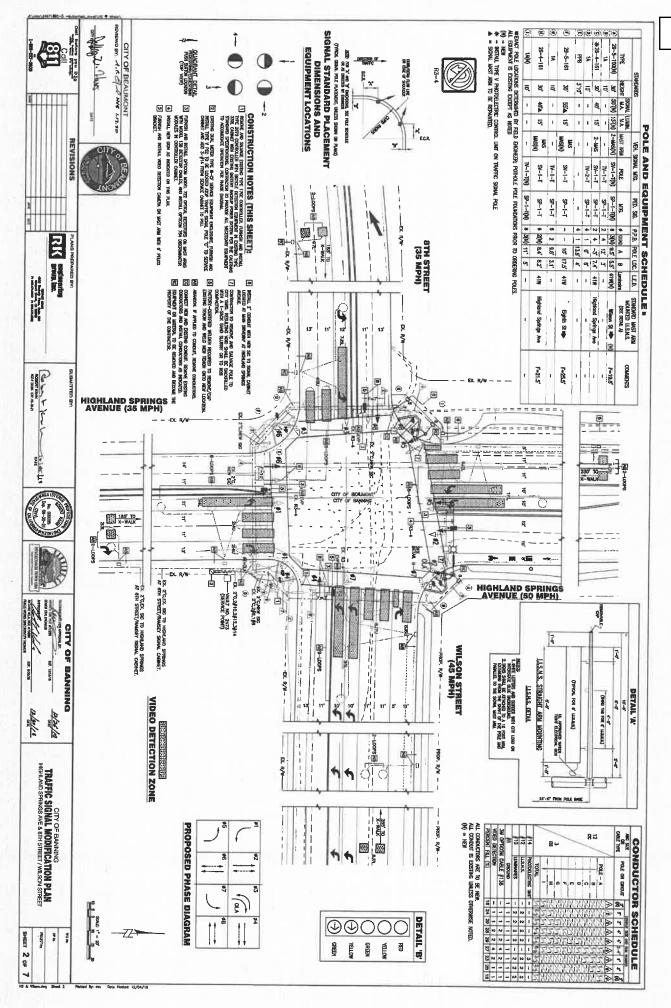

## Recommended Action:

Accept the following bonds and security agreements:

Performance bond No. CMS331857 for traffic signal installation,

Performance bond No. CMS331855 for traffic signal installation,

Performance bond No. CMS331856 for traffic signal installation, and

Performance bond No. CMS331858 for traffic signal installation.