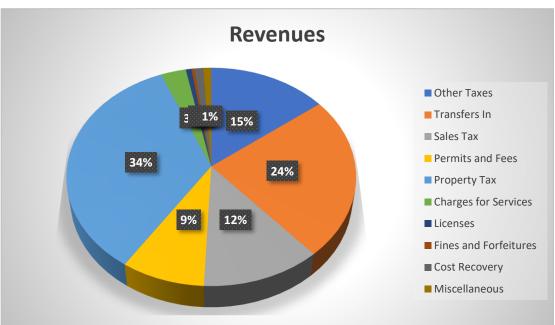

-----------------|----------------|------|
| Other Taxes               | 4,805,836.00   | 15%  |
| Transfers In              | 7,914,012.00   | 24%  |
| Sales Tax                 | 4,025,048.00   | 12%  |
| Permits and Fees          | 2,827,500.00   | 9%   |
| Property Tax              | 11,389,497.00  | 34%  |
| Charges for Services      | 1,018,400.00   | 3%   |
| Licenses                  | 225,000.00     | 1%   |
| Fines and Forfeitures     | 115,000.00     | 0%   |
| Cost Recovery             | 359,000.00     | 1%   |
| Miscellaneous             | 324,500.00     | 1%   |
| Intergovernmental Revenue | -              | 0%   |
| Other Financing Sources   | 15,000.00      | 0%   |
| Proprietary               |                | 0%   |
| TOTAL                     | 33,018,793.00  | 100% |



| Transfers-In            | _            | %    |
|-------------------------|--------------|------|
| Gas Tax                 | 976,216.00   | 14%  |
| COPS                    | 65,770.00    | 1%   |
| CFD Maint               | 3,895,009.00 | 54%  |
| CFD Public Safety       | 571,020.00   | 8%   |
| CFD Admin               | 1,655,997.00 | 23%  |
|                         | 7,164,012.00 | 100% |
| Transfers-In - Overhead | _            | %    |
| Wastewater              | 650,000.00   | 87%  |
| Transit                 | 100,000.00   | 13%  |
|                         | 750,000.00   | 100% |





# FY 2020-21 General Fund Budgeted Expenses

| By Function           | Total Expenditures | %    |
|-----------------------|--------------------|------|
| Public Safety         | 16,505,120.00