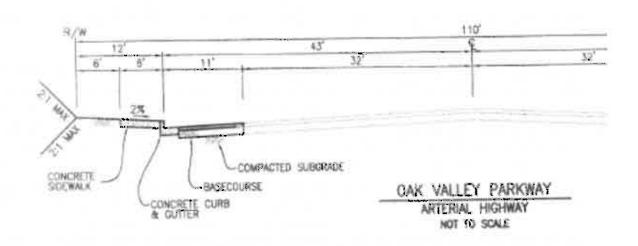

- 4.21 Street Improvement Plans shall be prepared to the satisfaction of the Public Works Department. Additionally Street Lighting in accordance with the City of Beaumont Outdoor Lighting ordinance shall be submitted in conjunction with the Street Improvement Plans. Street Lights shall also be reviewed and approved by the planning and Building Department with appropriate fees paid. All Mailbox clusters shall have appropriate lighting as approved by the City.
- 4.22 All relevant conditions of approval for the Noble Creek Specific Plan shall be adhered to.
- 4.23 Offsite Improvements shall be provided (namely the southern road-section of Cougar Way) subject to review and approval by the P. Works Department. A Reimbursement Agreement shall be established to determine, fair share costs, subject to approval by the City Council.