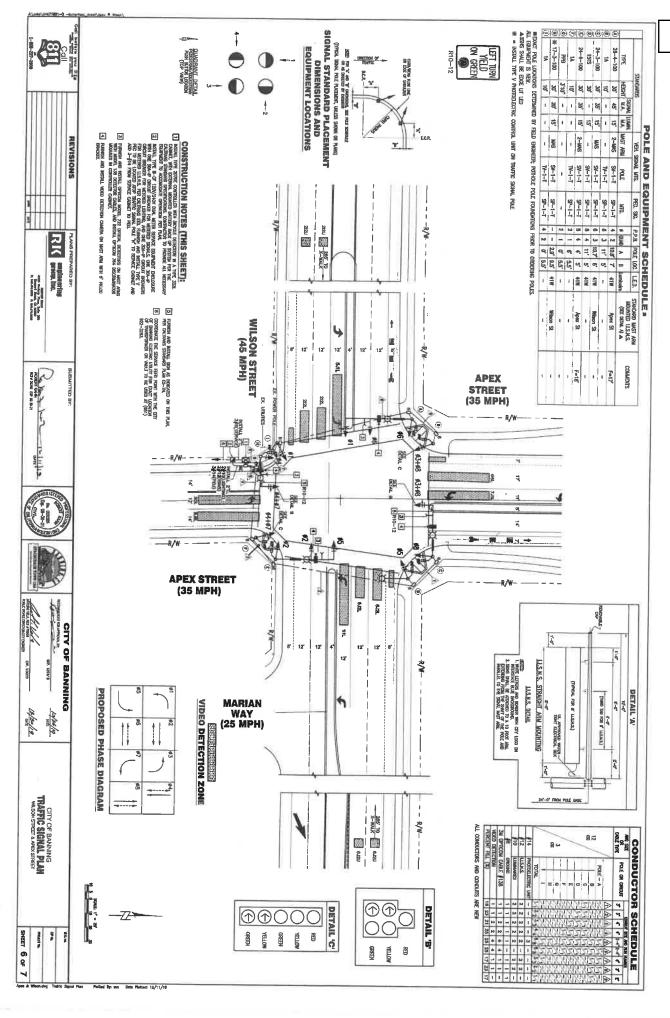

# **Recommended Action:**

Approve the final, one-year extension of time for the approval of Tentative Tract Map 33680.

4. Performance Bonds Acceptance and Security Agreement for Pardee Homes. Tract 37298-1 Traffic Signal Installation and Modifications

## Recommended Action:

Accept the following bonds and security agreements:

Performance bond No. CMS331857 for traffic signal installation,

Performance bond No. CMS331855 for traffic signal installation,

Performance bond No. CMS331856 for traffic signal installation, and

Performance bond No. CMS331858 for traffic signal installation.