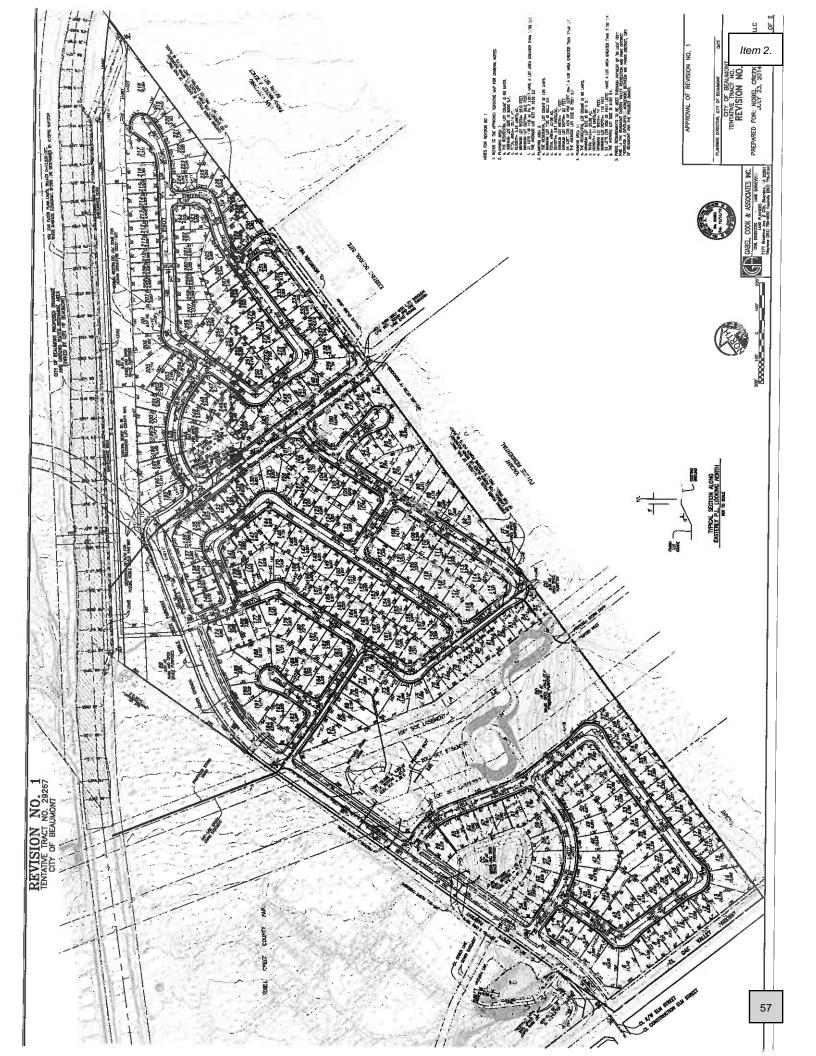

# **Staff Report**

**TO:** Mayor and City Council Members

**FROM:** Christina Taylor, Community Development Director

**DATE** June 2, 2020

SUBJECT: A Request for Consideration of the Final, One-Year Extension of

**Time for Tentative Tract Map 29267** 

# **Background and Analysis:**

The Noble Creek Specific Plan was approved for a maximum of 648 homes with lot sizes ranging from 6,000 square feet to 15,000 square feet and 4 neighborhood parks. Tentative Map 29267 proposes 274 single-family homes. The property is located on the north side of Oak Valley Parkway and south of Brookside Avenue, west of Beaumont Avenue adjacent the Noble Creek park area. The property is zoned Specific Plan Area (SPA) Noble Creek Specific Plan. The property to the north is zoned Public Facilities (PF) and is occupied by Beaumont High School. The property to the south is zoned Residential Single Family (RSF) and Specific Plan Area (SPA) Kirkwood Ranch. To the west, the properties are zoned Recreation and Conservation (RC) occupied by the Noble Creek park and Specific Plan Area (SPA) Oak Valley Greens. Properties to the east are zoned Residential Multi-Family (RMF) and Residential Single Family (RSF).

Tentative Tract Map 29267 (99-TM-02) was approved by City Council on December 16, 1999, and was subsequently litigated. Upon execution of a settlement agreement the effective approval date became May 25, 2006, for a two-year period. Additionally, the City Council approved a one-year extension until May 25, 2009.

Beaumont Fire Department

Beaumont Police Department

BRIEF DESCRIPTION OF PROJECT:

Tentative Tract Map 29267 is a proposal for the land division of 274 residential and open-space lots ranging from 6,000 SF to 10.70 Acres totaling 82.84 Acres. It will transfer 24 single-family residential lots into this Planning Area/Tentative Tract Map boundary from other Planning Areas within the same Noble Creek Vistas Specific Plan. The total lot count will not change for the Noble Creek Vistas Project. The Specific Plan and Associated Environmental Impact Report (EIR) remain current for this application.