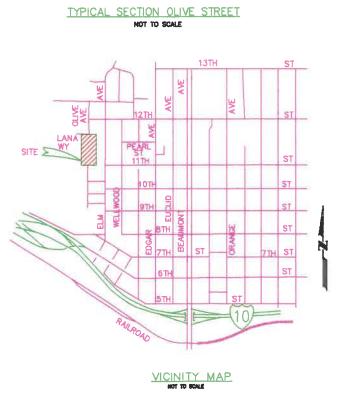

AND DEVELOPMENT ENGINEERING & SURVEYING 39910 DUTKIN STREET CHERRY VALLEY, CA 92223 (760) 802-7730

OLIVE STREET SETWEEN LANA WAY & RENA WAY BEALMONT, CA 92223 THOMAS BROS. PAGE:

PAGE NO. 720, GRID H-2

#### UTILITIES/SERVICES:

SEWER: CITY OF BEAUMONT 550 E. 5TH STREET BEAUMONT, CA 92223 (909) 789-8520

TELEPHONE VERZON 1800 CRATTON AMENUE, ELDG. 125 MENTONE CA 92389 (909) 794-8277

WATER: BEAMONT-CHERRY VALLEY WATER DISTRICT 560 MAGNICULA BEAMONTI, CA 92223 (909) 846-9581

ELECTRIC: SOUTHERN CALIFORNIA EDISON 287 TENNESSEE STREET REDLANDS, CA 92373 (909) 336-7191

CABLE TELEVISION ADELPHIA 1722 ORANGE TREE LANE REDLANDS, CA 92373 (800) 886-1400

FLOOD CONTROL
RNESSE COUNTY FLOOD CONTROL DISTRICT
1995 MARKET STREET
RNESSES, CA 92301
(909) 955-1200







TYPICAL PLOT PLAN

NOT TO SCALE



PREPARED BY: HERALD R. LANTIS L.S. 4586 JULY 2005





# CITY OF BEAUMONT SUBDIVISION CONDITIONS OF APPROVAL

TENTATIVE TRACT MAP NO. 33680 NEGATIVE DECLARATION NO. 05-ND-22 APN: 414-182-003, 414-142-015, 019 &023 ROBERT & ALICE ZARATZIAN

CITY COUNCIL APPROVAL DATE:

May 2, 2006

#### 1.0 STANDARD CONDITIONS

- 1.1 The following conditions of approval are for **TENTATIVE TRACT NO. 33680**, and consist of Conditions 1.1 through 1.10, Conditions 2.1 through 2.6, Conditions 3.1 through 3.14, Conditions 4.1 through 4.15, Conditions 5.1 through 5.13, Conditions 6.1 through 6.9; and pages 1 through 10, inclusive.
- 1.2 The subdivider shall defend, indemnify, and hold harmless the City of Beaumont, its agents, officers, and employees from any claim, action, or proceeding against the City of Be