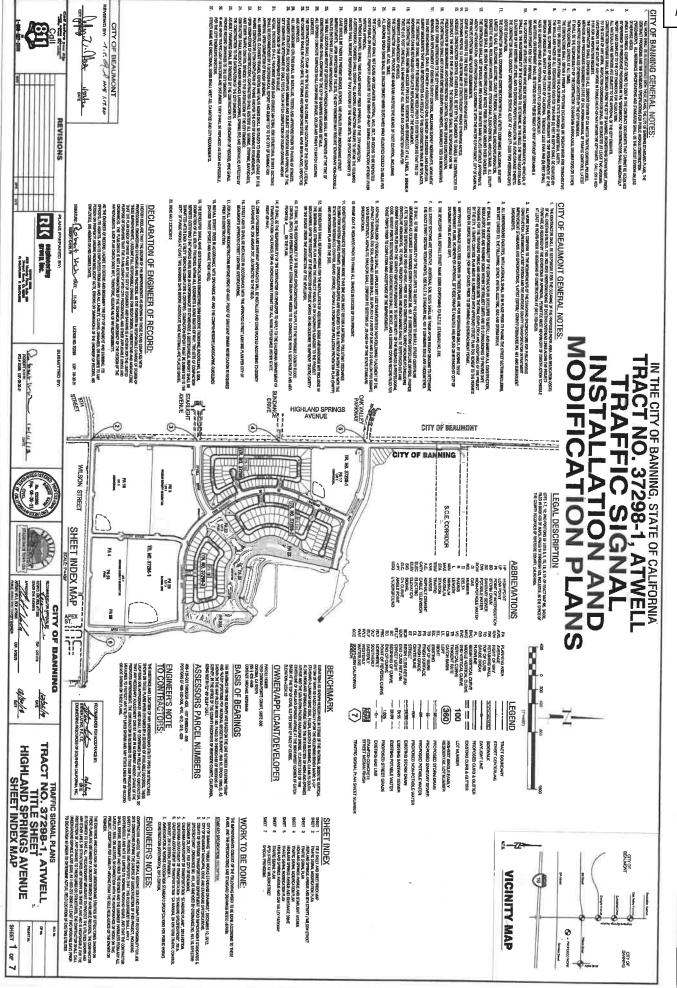

# **Recommended Action:**

Approve the final, one-year extension of time for the approval of Tentative Tract Map 33680.

4. Performance Bonds Acceptance and Security Agreement for Pardee Homes. Tract 37298-1 Traffic Signal Installation and Modifications

## Recommended Action:

Accept the following bonds and security agreements:

Performance bond No. CMS331857 for traffic signal installation,

Performance bond No. CMS331855 for traffic signal installation,

Performance bond No. CMS331856 for traffic signal installation, and

Performance bond No. CMS331858 for traffic signal installation.

Beaumont Fire Department

Beaumont Police Department

BRIEF DESCRIPTION OF PROJECT:

Tentative Tract Map 29267 is a proposal for the land division of 274 residential and open-space lots ranging from 6,000 SF to 10.70 Acres totaling 82.84 Acres. It will transfer 24 single-family residential lots into this Planning Area/Tentative Tract Map boundary from other Planning Areas within the same Noble Creek Vistas Specific Plan. The total lot count will not change for the Noble Creek Vistas Project. The Specific Plan and Associated Environmental Impact Report (EIR) remain current for this application.