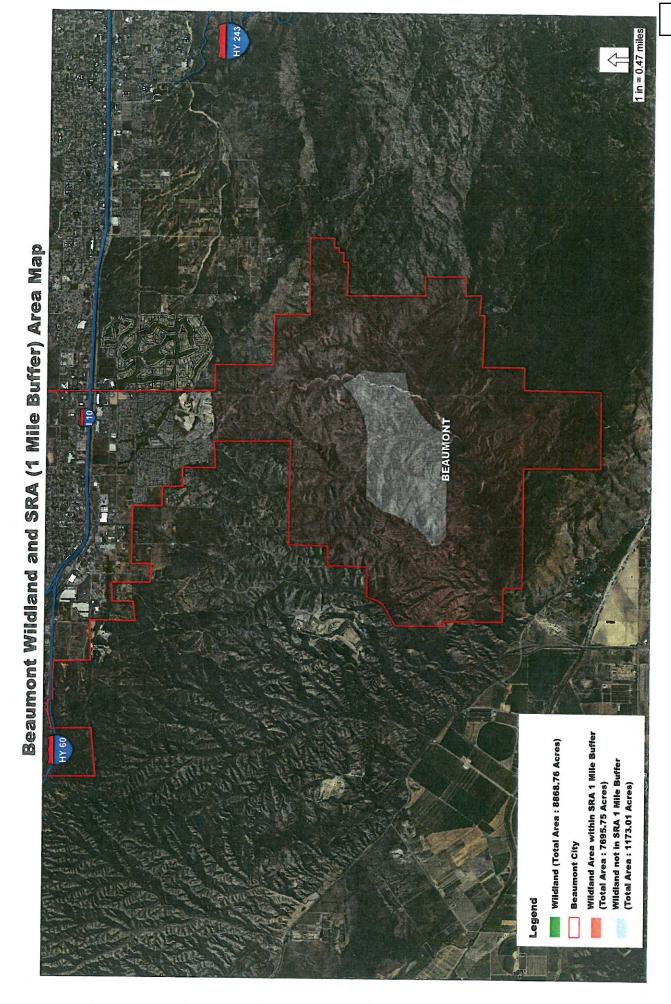

# 14. Approval of the FY 2020/21 Local Responsibility Area Wildland Protection Reimbursement Agreement

# **Recommended Action:**

Waive the full reading and approve by title only, "A Resolution of the City Council of the City of Beaumont, California, approving an Agreement with the California Department of Forestry and Fire Protection for Services from July 1, 2020 Through June 30, 2021 for Fire Protection Services within the Local Responsibility Areas within the City," and

Authorize the Mayor to sign the FY 2020/21 agreement with Cal-Fire for fire protection services within the Local Responsibility Areas within the City.