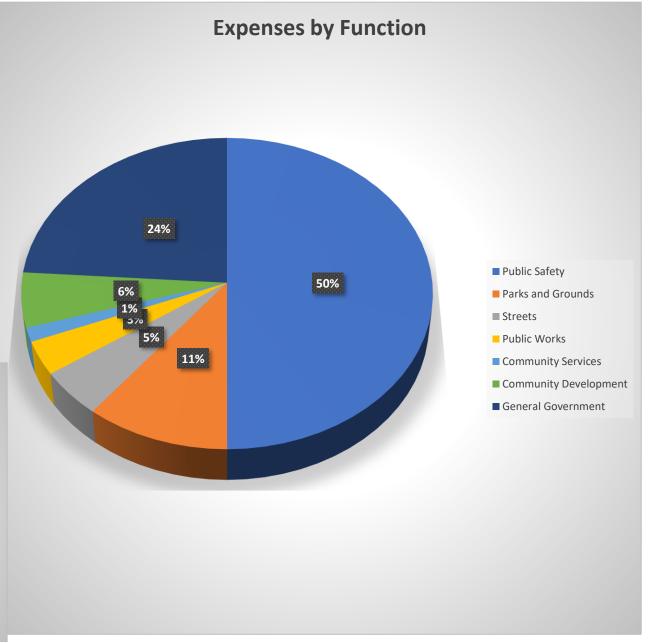

# 9. FY 2020-21 City-Wide Budget Review and Approval

### **Recommended Action:**

Adopt the City-Wide Budget for FY 2020-21.