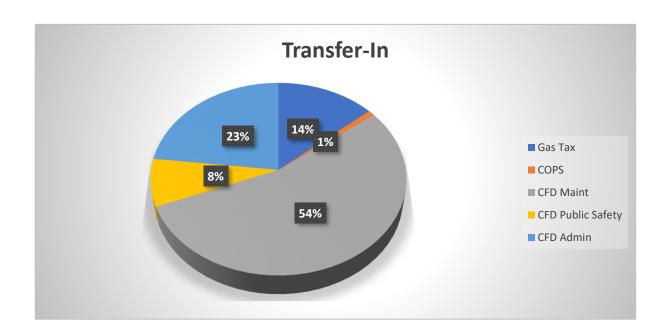

Revenue | -              | 0%   |
| Other Financing Sources   | 15,000.00      | 0%   |
| Proprietary               |                | 0%   |
| TOTAL                     | 33,018,793.00  | 100% |



| Transfers-In            | _            | %    |
|-------------------------|--------------|------|
| Gas Tax                 | 976,216.00   | 14%  |
| COPS                    | 65,770.00    | 1%   |
| CFD Maint               | 3,895,009.00 | 54%  |
| CFD Public Safety       | 571,020.00   | 8%   |
| CFD Admin               | 1,655,997.00 | 23%  |
|                         | 7,164,012.00 | 100% |
| Transfers-In - Overhead | _            | %    |
| Wastewater              | 650,000.00   | 87%  |
| Transit                 | 100,000.00   | 13%  |
|                         | 750,000.00   | 100% |





# FY 2020-21 General Fund Budgeted Expenses

| By Function           | Total Expenditures | %    |
|-----------------------|--------------------|------|
| Public Safety         | 16,505,120.00      | 50%  |
| Parks and Grounds     | 3,507,815.00       | 11%  |
| Streets               | 1,599,040.00       | 5%   |
| Public Works          | 1,151,943.00       | 3%   |
| Community Services    | 481,145.00         | 1%   |
| Community Development | 1,875,363.00       | 6%   |
| General Government    | 7,898,367.00       | 24%  |
|                       | 33,018,793.00      | 100% |

| <b>Expenditure Type</b> | Total Expenditures | %    |
|-------------------------|--------------------|------|
| Personnel               | 19,218,197.00      | 58%  |
| Operating Costs         | 13,278,779.00