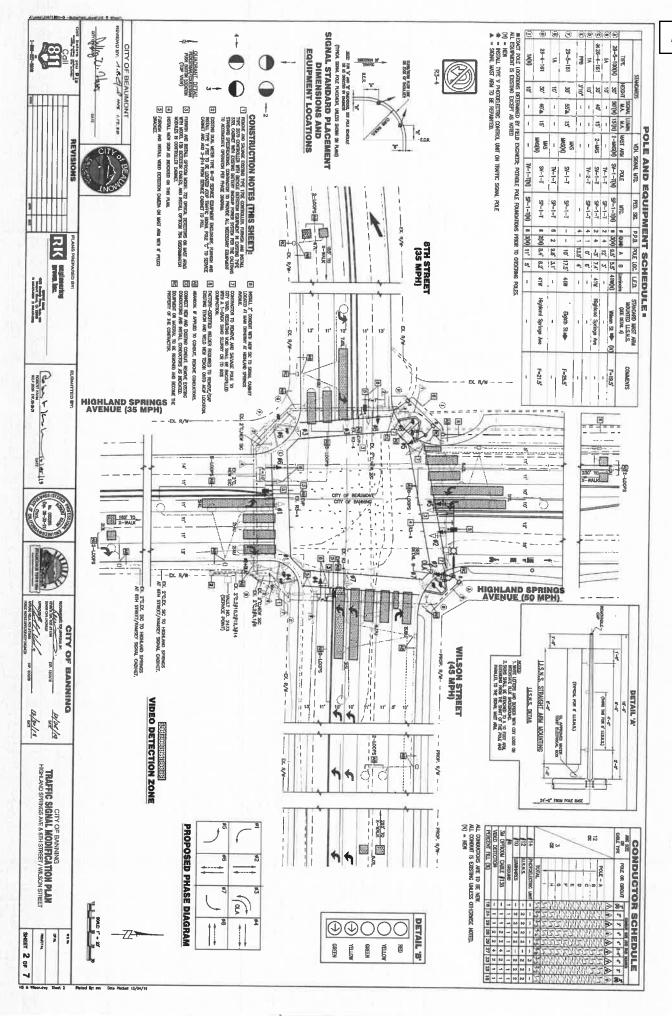

# **Recommended Action:**

Approve the final, one-year extension of time for the approval of Tentative Tract Map 33680.

4. Performance Bonds Acceptance and Security Agreement for Pardee Homes. Tract 37298-1 Traffic Signal Installation and Modifications

## Recommended Action:

Accept the following bonds and security agreements:

Performance bond No. CMS331857 for traffic signal installation,

Performance bond No. CMS331855 for traffic signal installation,

Performance bond No. CMS331856 for traffic signal installation, and

Performance bond No. CMS331858 for traffic signal installation.