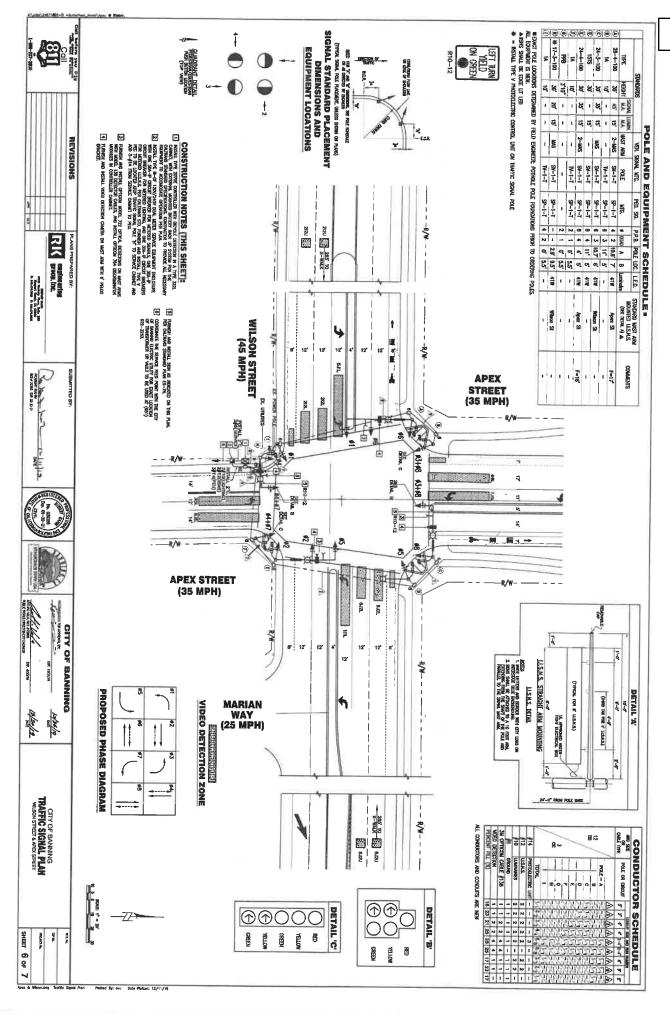

# **Recommended Action:**

Approve the final, one-year extension of time for the approval of Tentative Tract Map 33680.

4. Performance Bonds Acceptance and Security Agreement for Pardee Homes. Tract 37298-1 Traffic Signal Installation and Modifications

## Recommended Action:

Accept the following bonds and security agreements:

Performance bond No. CMS331857 for traffic signal installation,

Performance bond No. CMS331855 for traffic signal installation,

Performance bond No. CMS331856 for traffic signal installation, and

Performance bond No. CMS331858 for traffic signal installation.