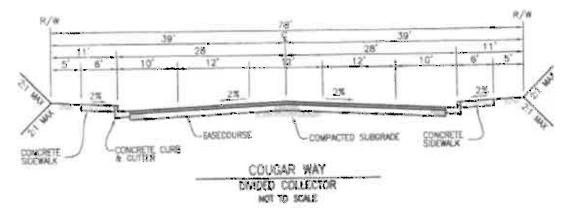

- 4.21 Street Improvement Plans shall be prepared to the satisfaction of the Public Works Department. Additionally Street Lighting in accordance with the City of Beaumont Outdoor Lighting ordinance shall be submitted in conjunction with the Street Improvement Plans. Street Lights shall also be reviewed and approved by the planning and Building Department with appropriate fees paid. All Mailbox clusters shall have appropriate lighting as approved by the City.
- 4.22 All relevant conditions of approval for the Noble Creek Specific Plan shall be adhered to.
- 4.23 Offsite Improvements shall be provided (namely the southern road-section of Cougar Way) subject to review and approval by the P. Works Department. A Reimbursement Agreement shall be established to determine, fair share costs, subject to approval by the City Council.