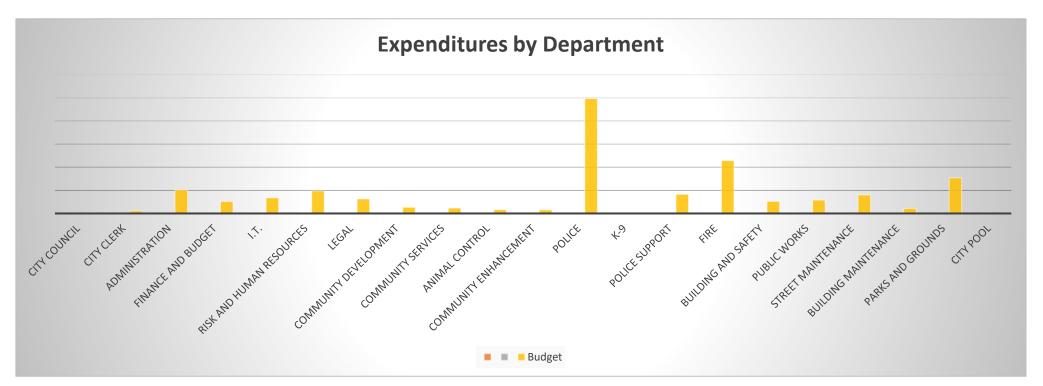

# 9. FY 2020-21 City-Wide Budget Review and Approval

### **Recommended Action:**

Adopt the City-Wide Budget for FY 2020-21.