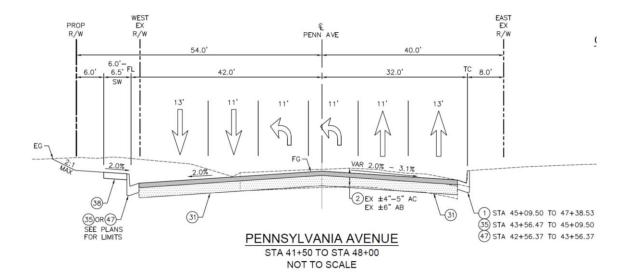

# 17. Pennsylvania Widening Project Update

### **Recommended Action:**

Receive and file the Pennsylvania Widening Project Update.