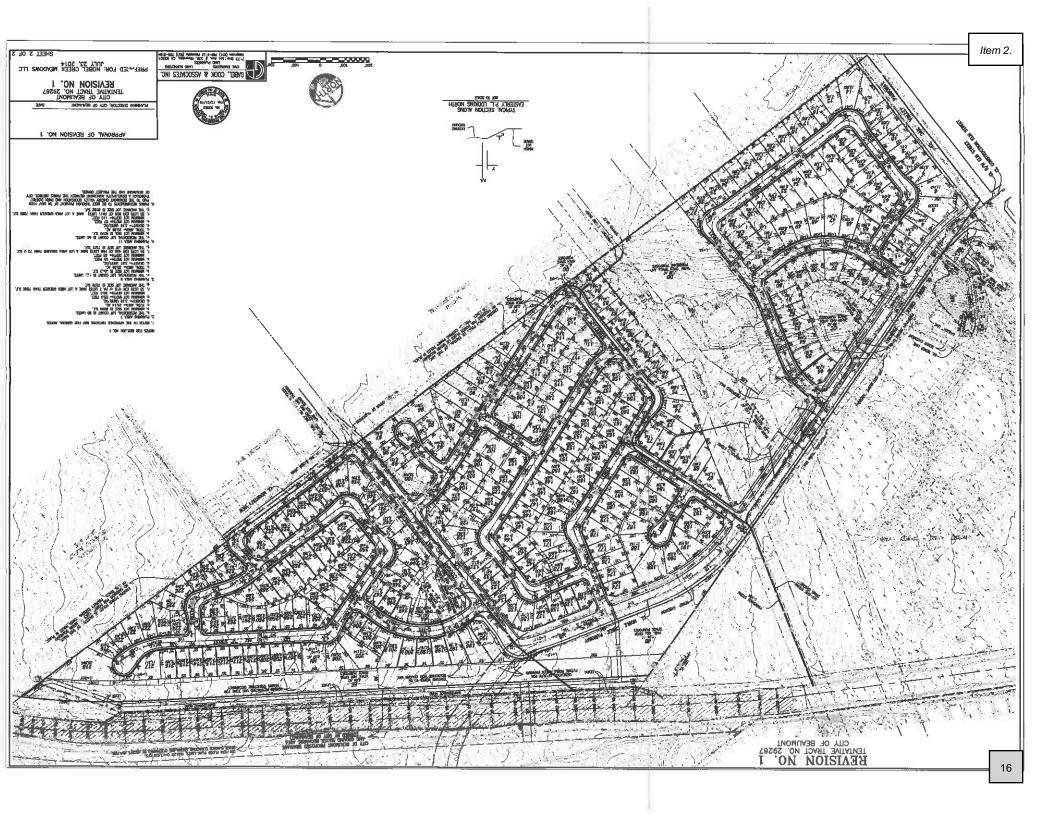

# **Background and Analysis:**

The Noble Creek Specific Plan was approved for a maximum of 648 homes with lot sizes ranging from 6,000 square feet to 15,000 square feet and 4 neighborhood parks. Tentative Map 29267 proposes 274 single-family homes. The property is located on the north side of Oak Valley Parkway and south of Brookside Avenue, west of Beaumont Avenue adjacent the Noble Creek park area. The property is zoned Specific Plan Area (SPA) Noble Creek Specific Plan. The property to the north is zoned Public Facilities (PF) and is occupied by Beaumont High School. The property to the south is zoned Residential Single Family (RSF) and Specific Plan Area (SPA) Kirkwood Ranch. To the west, the properties are zoned Recreation and Conservation (RC) occupied by the Noble Creek park and Specific Plan Area (SPA) Oak Valley Greens. Properties to the east are zoned Residential Multi-Family (RMF) and Residential Single Family (RSF).

Beaumont Fire Department

Beaumont Police Department

BRIEF DESCRIPTION OF PROJECT:

Tentative Tract Map 29267 is a proposal for the land division of 274 residential and open-space lots ranging from 6,000 SF to 10.70 Acres totaling 82.84 Acres. It will transfer 24 single-family residential lots into this Planning Area/Tentative Tract Map boundary from other Planning Areas within the same Noble Creek Vistas Specific Plan. The total lot count will not change for the Noble Creek Vistas Project. The Specific Plan and Associated Environmental Impact Report (EIR) remain current for this application.