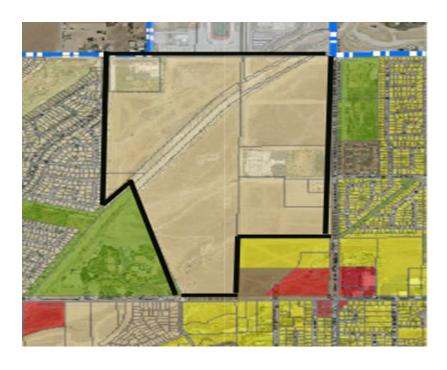

# **Background and Analysis:**

The Noble Creek Specific Plan was approved for a maximum of 648 homes with lot sizes ranging from 6,000 square feet to 15,000 square feet and 4 neighborhood parks. Tentative Map 29267 proposes 274 single-family homes. The property is located on the north side of Oak Valley Parkway and south of Brookside Avenue, west of Beaumont Avenue adjacent the Noble Creek park area. The property is zoned Specific Plan Area (SPA) Noble Creek Specific Plan. The property to the north is zoned Public Facilities (PF) and is occupied by Beaumont High School. The property to the south is zoned Residential Single Family (RSF) and Specific Plan Area (SPA) Kirkwood Ranch. To the west, the properties are zoned Recreation and Conservation (RC) occupied by the Noble Creek park and Specific Plan Area (SPA) Oak Valley Greens. Properties to the east are zoned Residential Multi-Family (RMF) and Residential Single Family (RSF).