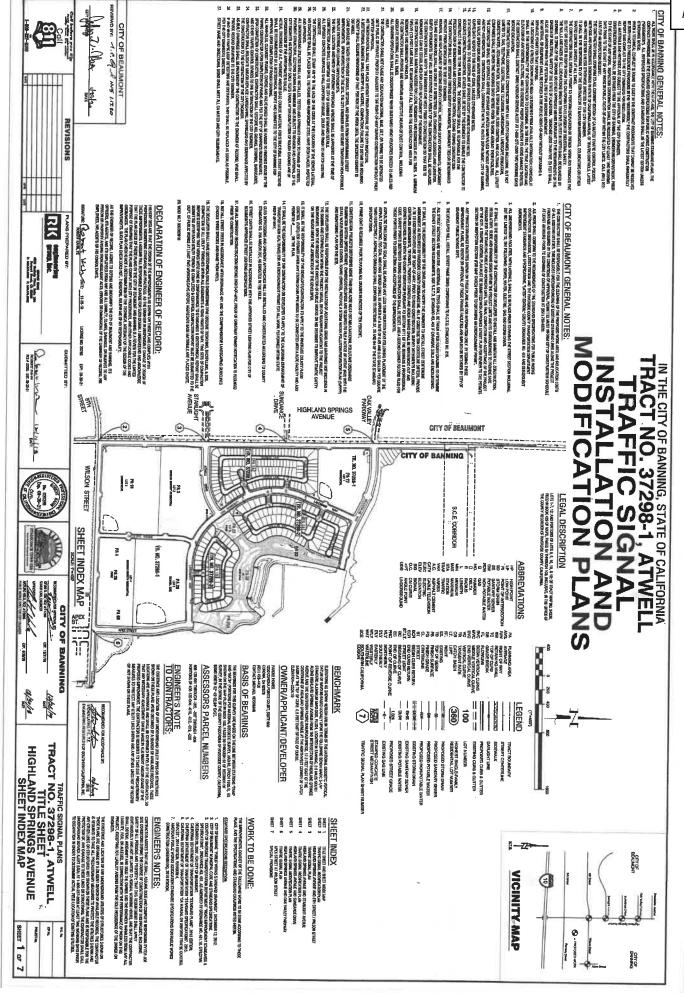

# **Recommended Action:**

Approve the final, one-year extension of time for the approval of Tentative Tract Map 33680.

4. Performance Bonds Acceptance and Security Agreement for Pardee Homes. Tract 37298-1 Traffic Signal Installation and Modifications

## Recommended Action:

Accept the following bonds and security agreements:

Performance bond No. CMS331857 for traffic signal installation,

Performance bond No. CMS331855 for traffic signal installation,

Performance bond No. CMS331856 for traffic signal installation, and

Performance bond No. CMS331858 for traffic signal installation.