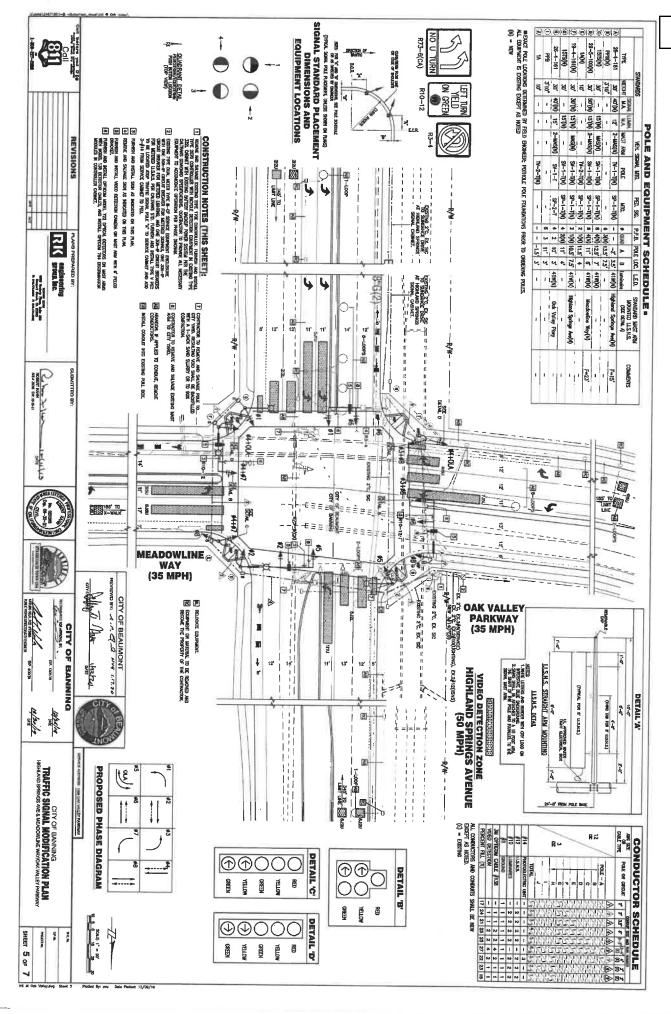

## Recommended Action:

Accept the following bonds and security agreements:

Performance bond No. CMS331857 for traffic signal installation,

Performance bond No. CMS331855 for traffic signal installation,

Performance bond No. CMS331856 for traffic signal installation, and

Performance bond No. CMS331858 for traffic signal installation.